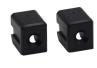

Accommodates a display PCB and one additional PCB, and easily mounts to the Hawk enclosure's built-in rails.

**RAIL CAPS & SCREWS** 

EA500-RailCaps and EA500-RailScrews

Make it easy to attach and remove our display housings without additional hardware.