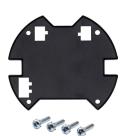

## **BASE HOUSING & SCREWS**

## EA500-BaseHousing3 and EA500-BHScrews

Accommodates components like batteries or relays on the base of the Hawk enclosure.

BOX EP500-BOX

Heavy-duty, white corrugated box designed for the Hawk enclosure