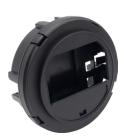

## What's Included

ENCLOSURE Hawk EX500-AL-W-07-BL

Aluminum explosion-proof instrument enclosure with a window cover, one 3/4" top/bottom conduit, and two 3/4" side conduits.

DISPLAY HOUSING EA500-DisplayHousing1

Accommodates a display PCB and one additional PCB, and easily mounts to the Hawk enclosure's built-in rails.

**RAIL CAPS & SCREWS** 

EA500-RailCaps and EA500-RailScrews

Make it easy to attach and remove our display housings without additional hardware.