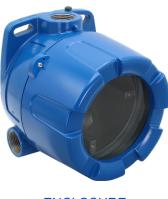

## What's Included

ENCLOSURE Hawk EX500-AL-W-07-BL

Aluminum explosion-proof instrument enclosure with a window cover, one 3/4" top/bottom conduit, and two 3/4" side conduits.

DISPLAY HOUSING EA500-DisplayHousing1