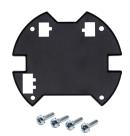

BASE HOUSING & SCREWS

EA500-BaseHousing3 and

EA500-BHScrews

Accommodates components like batteries or relays on the base of the Hawk enclosure.

BOX EP500-BOX

Heavy-duty, white corrugated box designed for the Hawk enclosure