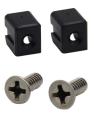

Accommodates a display PCB and one additional PCB, and easily mounts to the Hawk enclosure's built-in rails.

RAIL CAPS & SCREWS

EA500-RailCaps and
EA500-RailScrews

Make it easy to attach and remove our display housings without additional hardware.