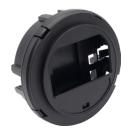

## What's Included

ENCLOSURE
Hawk EN500-PL-W-07-GY

Polycarbonate plastic instrument enclosure with a window cover, one 3/4" top/bottom conduit, and two 3/4" side conduits.

DISPLAY HOUSING **EA500-DisplayHousing1** 

Accommodates a display PCB and one additional PCB, and easily mounts to the Hawk enclosure's built-in rails.

RAIL CAPS & SCREWS

EA500-RailCaps and
EA500-RailScrews

Make it easy to attach and remove our display housings without additional hardware.