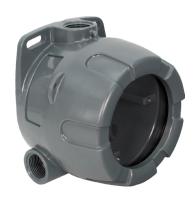

## What's Included

ENCLOSURE
Hawk EN500-PL-W-07-GY

Polycarbonate plastic instrument enclosure with a window cover, one 3/4" top/bottom conduit, and two 3/4" side conduits.

DISPLAY HOUSING **EA500-DisplayHousing1** 